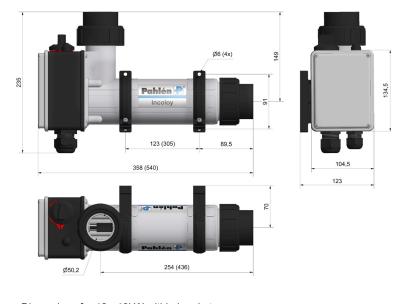

Dimensions for 12 - 18kW within brackets

For pools with salt water or chlorinator we recommend a heating element of titanium.