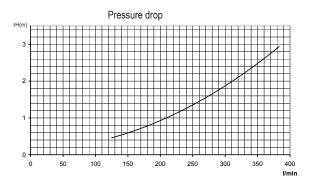

Supplied with a thermostat for adjusting pool temperature as well as overheating cut out and flow switch. Minimum flow 90 l/min.

Max. pressure: 2.5 bar.

Suitable for private pools up to 100 m<sup>3</sup>