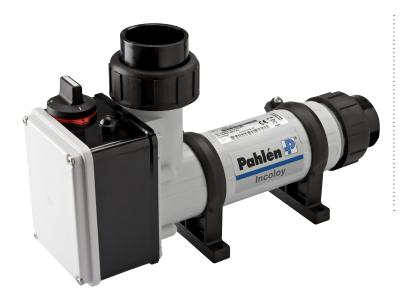

## Aqua compact 3-18kW

Electric heater made of thermoplastic for extra strength. Heating element made of Incoloy 825 or titanium for extra safety in installations where there is a high risk of corrosion, e.g. salt water pools.

## Features

- Electric heater made of fiberglass reinforced thermoplastic
- · Housing of thermoplastic
- Horizontal installation, eliminates air pockets and damage to the electric heating element
- · Heating elements of Incoloy 825 or titanium
- · Equipped with overheating cutout and flow switch
- Slip connections for bonding of Ø 50 mm pipes